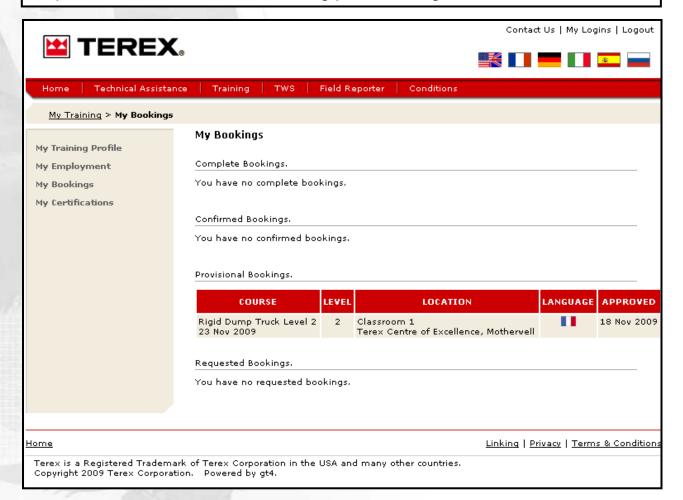

#### **My Bookings**

'My Bookings' displays the booking status of any courses the trainee has requested or is active in the booking process stage.