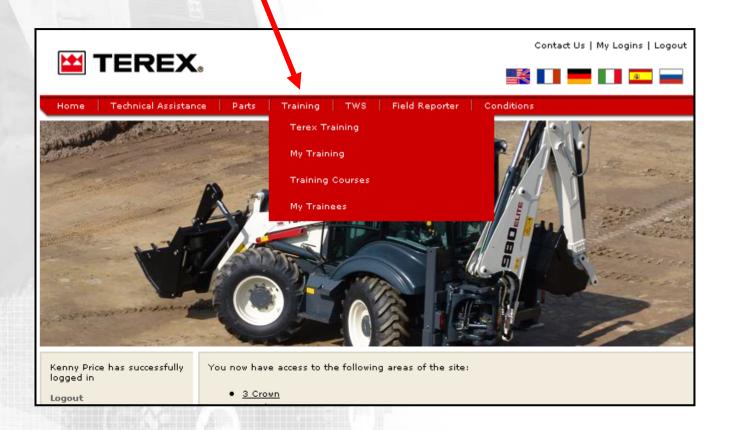

### **Terex Training**

Online Tools constructionsupport.terex.com

Training Database and Online Course Booking System

241109

#### **Terex Centre of Excellence**

Terex Equipment Limited
Newhouse Industrial Estate
Motherwell, ML1 5RY

United Kingdom

Technical Online Assistance; http://constructionsupport.terex.com





## **Terex Training**

**Training Database and Online Booking System:** 

Instruction

Login to the portal



#### Login – http://constructionsupport.terex.com





### **Training Area**

Open the drop-down Training menu





### **My Training**

The 'My Training' area allows the user to see their training record and profile.





#### **My Training Profile**

'My Training Profile' displays the training ID of the trainee and allows the trainee to update their registered language capability.





#### **My Employment**

'My Employment' displays the company information of the trainee and allows the trainee to request a company transfer if his employment changes.





#### **My Bookings**

'My Bookings' displays the booking status of any courses the trainee has requested or is active in the booking process stage.





#### **My Certifications**

'My Certifications' displays the courses that the trainee has passed and states the expiry date of the training certification. Any certification that has reached expir