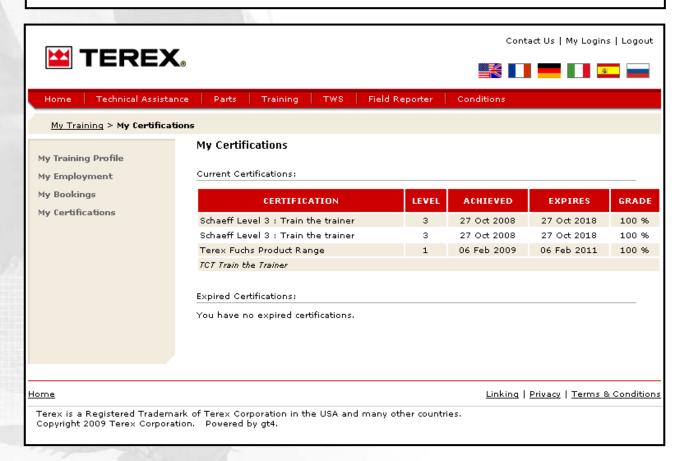

#### **My Certifications**

'My Certifications' displays the courses that the trainee has passed and states the expiry date of the training certification. Any certification that has reached expiry will be shown below the table and the trainee will receive an email to alert them of this.