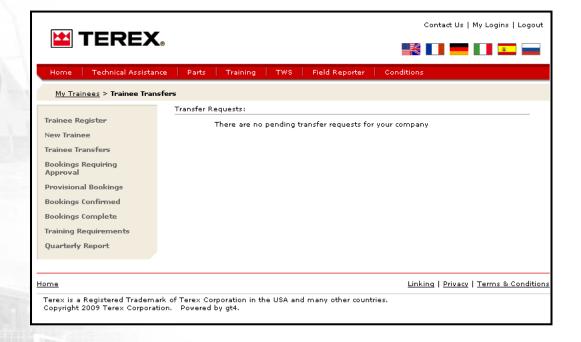

#### **Trainee Transfers**

Transfer Requests will display any trainees who have requested a company change to the Principal's company.

The principal can either accept or deny the transfer.

#### **Bookings Requiring Approval**

'Bookings Requiring Approval' displays any bookings made by a trainee which require the approval of the Principal before they are forwarded on to the Terex Training Centre for confirmation.