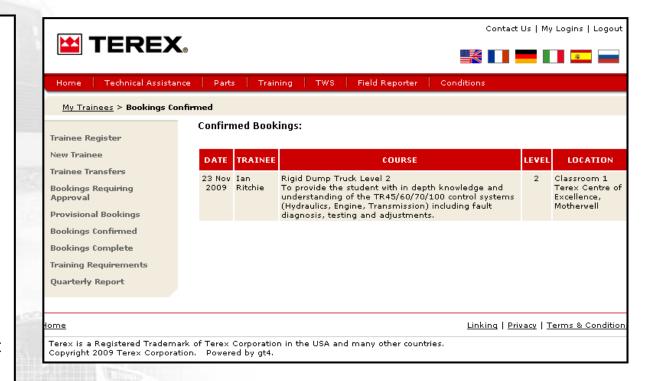

#### **Bookings Confirmed: Dealer Principal Screen**

'Confirmed Bookings' displays any bookings that have been accepted by the Terex training centre.

These bookings have still to be completed. This is accomplished by selecting the booking and completing the travel arrangement screen.

If the course does not offer complimentary travel and hotel reservation service then the booking will skip this stage direct to the 'Completed Booking' stage.

#### **Bookings Confirmed: Trainee Screen**

'Confirmed Bookings' displays any bookings that have been accepted by the Terex training centre.

These bookings have still to be completed. This is accomplished by selecting the booking and completing the travel arrangement screen.