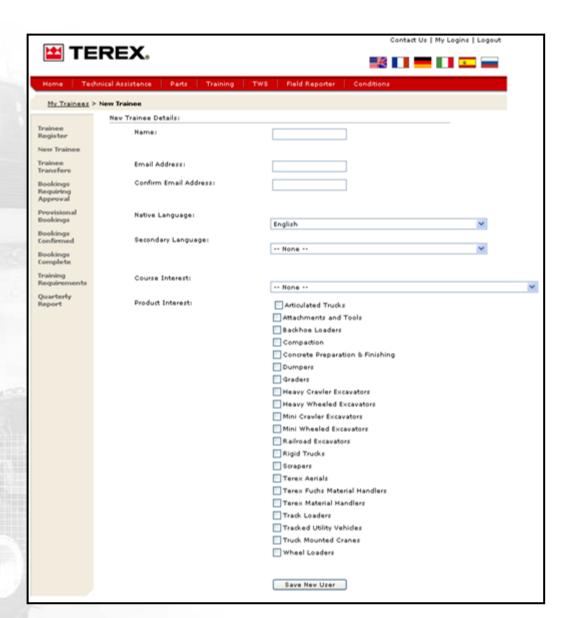

#### **New Trainee**

'New Trainee' allows the Dealer Training Principal to request the Terex Training Centre to add the New Trainee to the system.

When the trainee has been added to the system the Principal can locate them in 'My Trainees' and book them on courses.