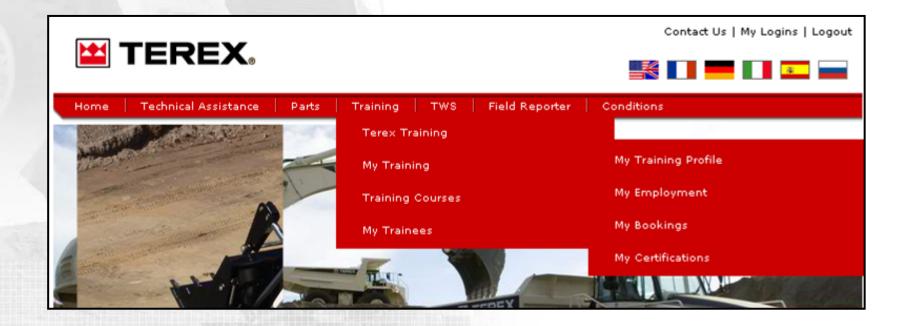

### **Training Area**

Open the drop-down Training menu

### **My Training**

The 'My Training' area allows the user to see their training record and profile.

#### **My Training Profile**

'My Training Profile' displays the training ID of the trainee and allows the trainee to update their registered language capability.

#### **My Employment**

'My Employment' displays the company information of the trainee and allows the trainee to request a company transfer if his employment changes.

#### **My Bookings**

'My Bookings' displays the booking status of any courses the trainee has requested or is active in the booking process stage.

#### **My Certifications**

'My Certifications' displays the courses that the trainee has passed and states the expiry date of the training certification. Any certification that has reached expiry will be shown below the table and the trainee will receive an email to alert them of this.