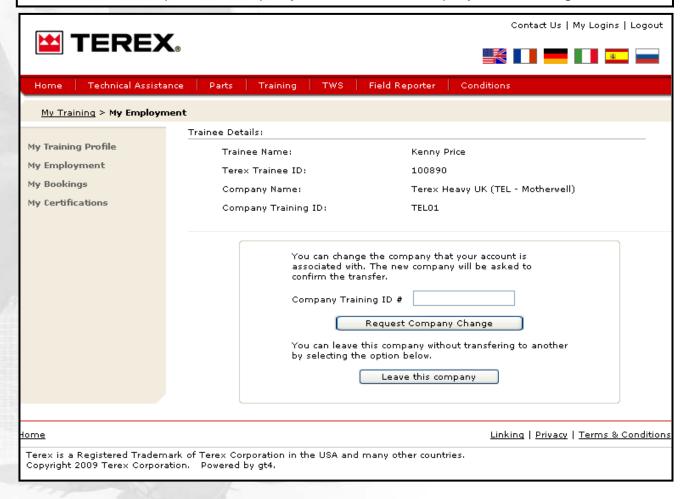

#### **My Employment**

'My Employment' displays the company information of the trainee and allows the trainee to request a company transfer if his employment changes.