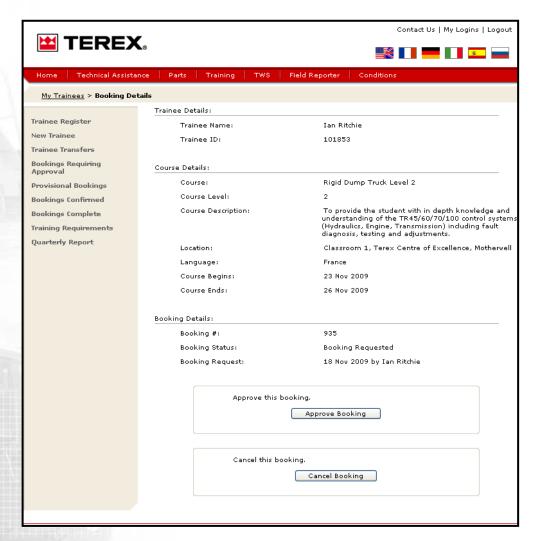

#### **Bookings Requiring Approval**

'Bookings Requiring Approval' displays any bookings made by a trainee which require the approval of the Principal before they are forwarded on to the Terex Training Centre for confirmation.

Selecting the booking will open a new screen with more information.

The Principal will receive an automated email to alert them of any requests logged by their trainees.

Once the booking has been approved by the Principal it then becomes a 'Provisional Booking'.

The Principal can also cancel the booking. The trainee will receive an automated email response advising them of this.