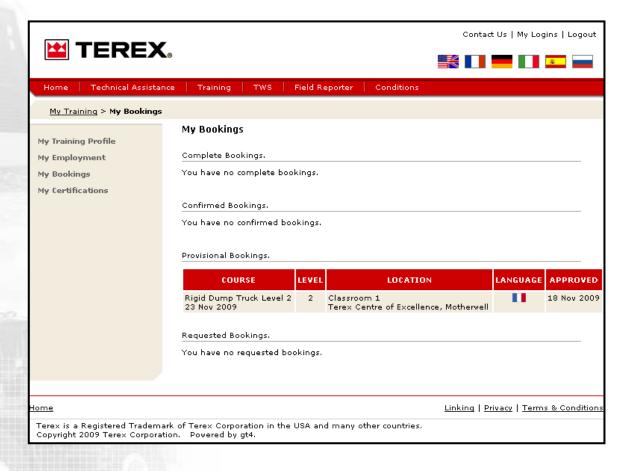

#### **My Bookings**

'My Bookings' displays the booking status of any courses the trainee has requested or is active in the booking process stage.