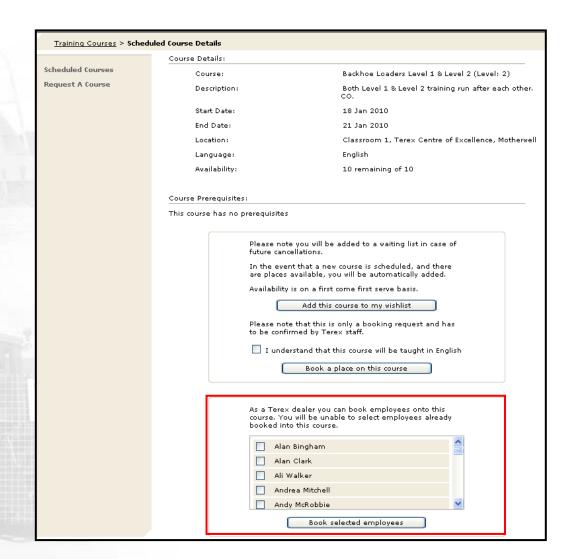

#### **Scheduled Course Details**

'Scheduled Course Details' displays the complete course information.

The trainee can add the course to his 'wishlist' to consider in the future.

The trainee can book a place on the course.

The trainee booking request will now be sent to the Dealer Training Principal for approval.

In the case where no Dealer Training Principal is appointed for that company the booking request will be go directly to the Terex training centre for confirmation.

#### Scheduled Course Details: Training Principal Screen

As a Dealer Training
Principal you have the
ability to book any
'trainees' under your
control on the scheduled
courses.

You select the employee from the menu and click 'book selected employess' to book a place on the course.

This will now become a 'Provisional Booking' which now requires the approval of Terex training centre manager.