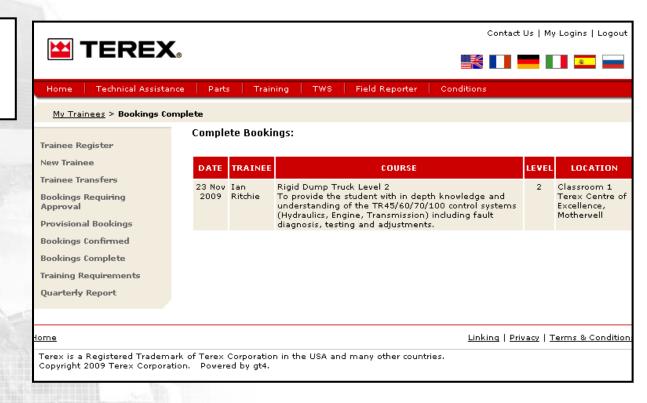

#### **Bookings Complete: Dealer Principal Screen**

'Bookings Complete' displays any trainee bookings that have successfully completed the registration process.

#### **Bookings Complete: Trainee Screen**

'Bookings Complete' displays any trainee bookings that have successfully completed the registration process.