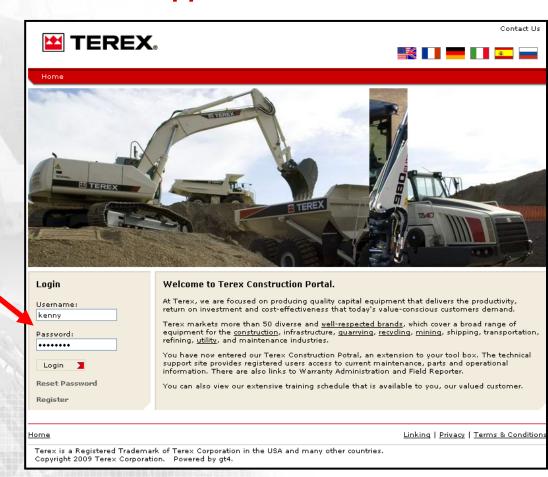

## **Terex Training**

**Training Database and Online Booking System:** 

Instruction

Login to the portal

#### Login – http://constructionsupport.terex.com