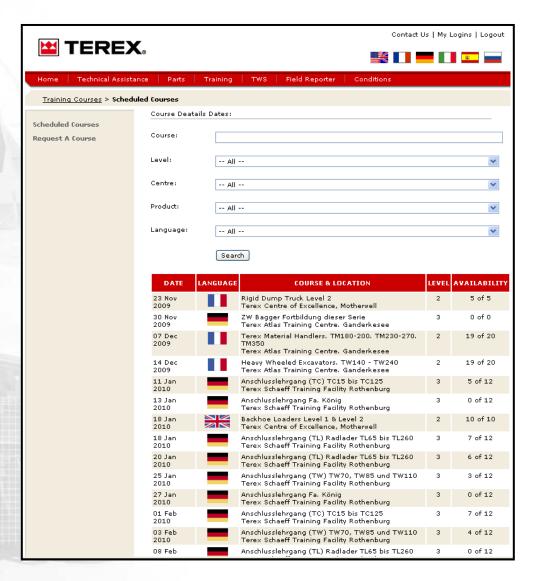

#### **Scheduled Courses**

'Scheduled Courses' is where the current training schedule is displayed.

The schedule can be searched for courses based on; course title, level, centre, product, and language.

To see individual course details and to book a course you have to select the course with the cursor.