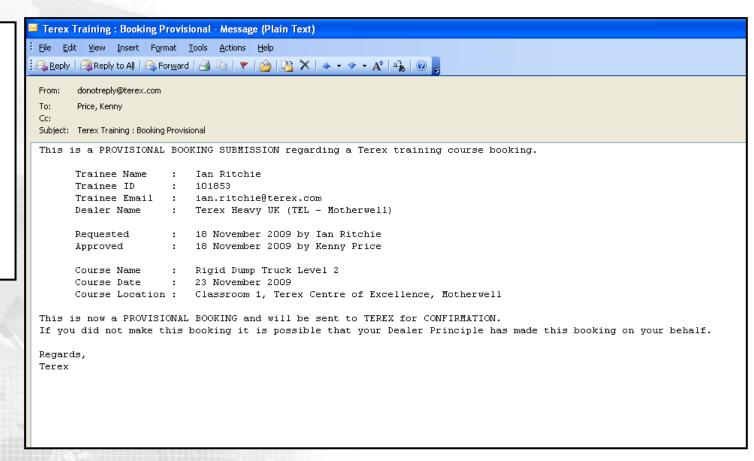

This will now become a 'Provisional Booking' which now requires the approval of Terex training centre manager.

Once the booking has been approved by the Principal it then becomes a 'Provisional Booking'.

The Principal can also cancel the booking. The trainee will receive an automated email response advising them of this.

#### **Provisional Bookings**

An email will generated and sent to the trainee and dealer principal to give notice of the status of the booking.

A provisional booking is waiting on confirmation from the Terex training centre.