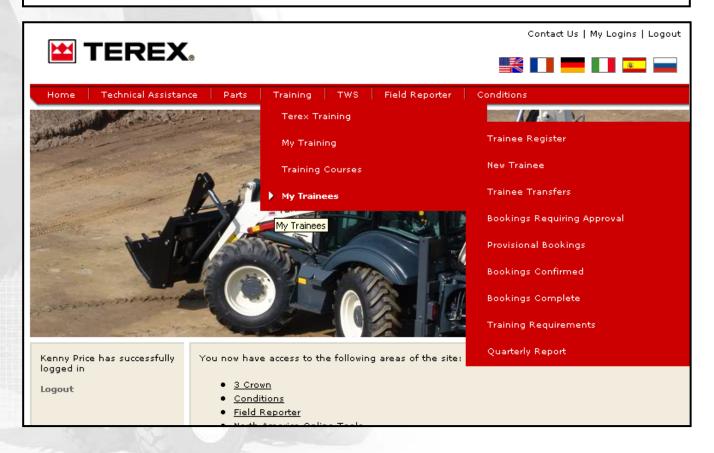

### **Training Area**

Open the drop-down Training menu

#### **My Trainees**

The 'My Trainees' area is restricted to **Terex Dealer Training Principals**. This is where the Training Principal can manage their trainee course booking records, book their trainees on courses and view their trainee certification history.