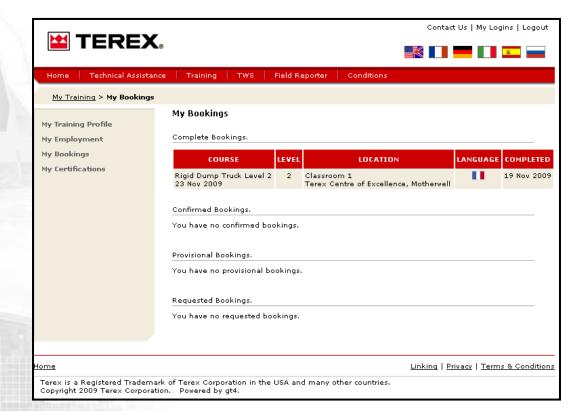

#### **My Bookings**

'My Bookings' displays the booking status of any courses the trainee has requested or is active in the booking process stage.