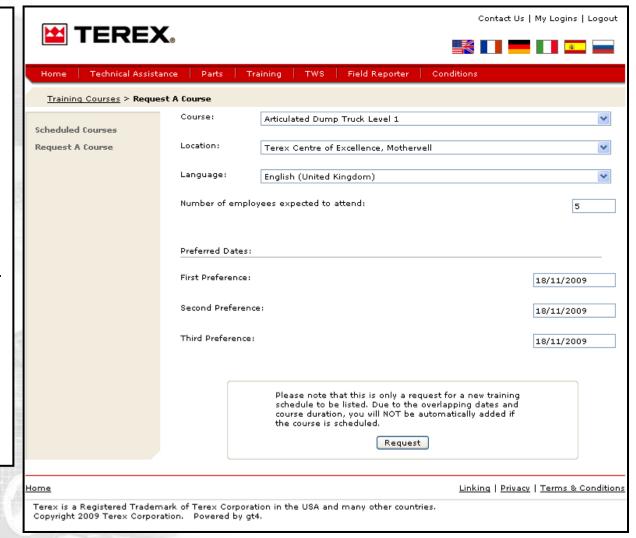

#### **Request A Course: Unscheduled**

'Request A Course' is where the trainee can request for a course to be scheduled that is outwith the current training schedule.

The trainee can put forward 3 possible dates that they would be available for this requested course.

The Terex training centre manager will receive the request. They can then react to what the customer needs are.

This gives the Terex training centre manager visibility of the customer needs and allows for the training team to be proactive in their training provision.