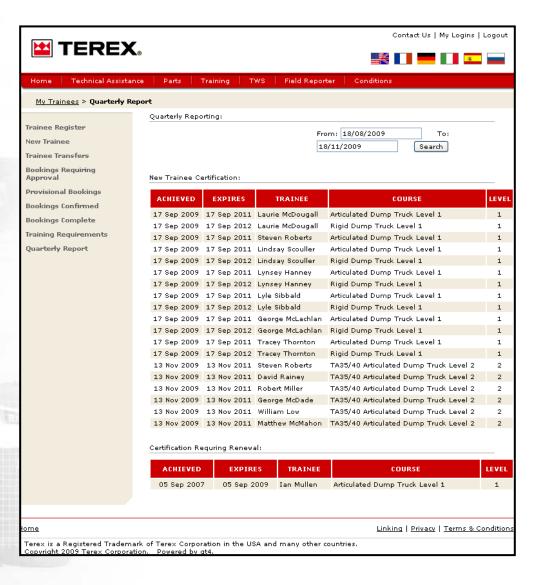

#### **Quarterly Report**

'Quarterly Reports' allows the Training Principal to view all completed training certifications for their trainees.

They can use the search facility to sort the reports for different dates.

Any expired certifications for their trainees will be displayed at the bottom of the page.