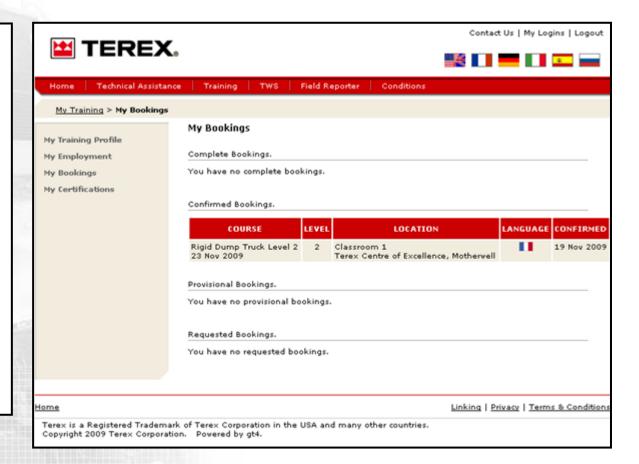

#### **Bookings Confirmed**

Once the booking has been confirmed by the Terex training centre, an email will generated and sent to the trainee and dealer principal.

Either the trainee or dealer principal should now login into the portal and complete the booking.