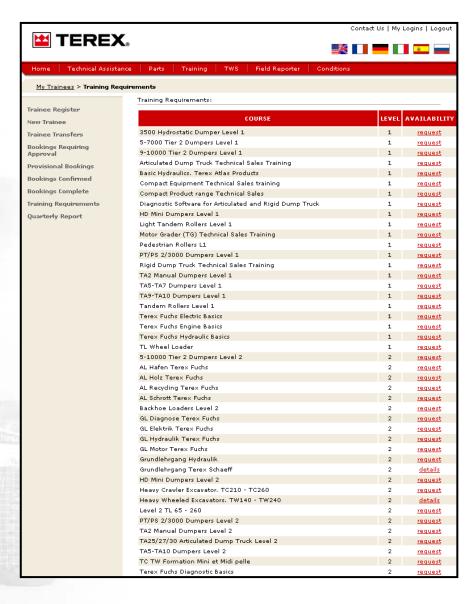

#### **Training Requirements**

'Training Requirements' displays all available courses within the Terex training network.

Selecting any of these courses for request will open the 'Course Request' page.