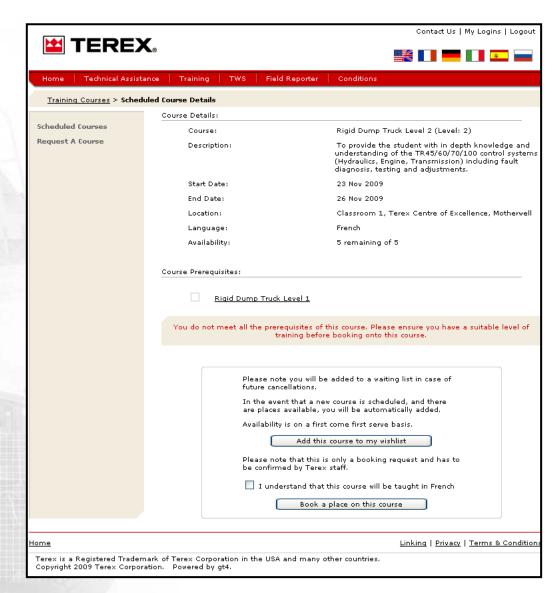

#### **Scheduled Course Details**

'Scheduled Course Details' displays the complete course information.

The trainee can add the course to his 'wishlist' to consider in the future.

The trainee can book a place on the course.

The trainee booking request will now be sent to the Dealer Training Principal for approval.

In the case where no Dealer Training Principal is appointed for that company the booking request will be go directly to the Terex training centre for confirmation.