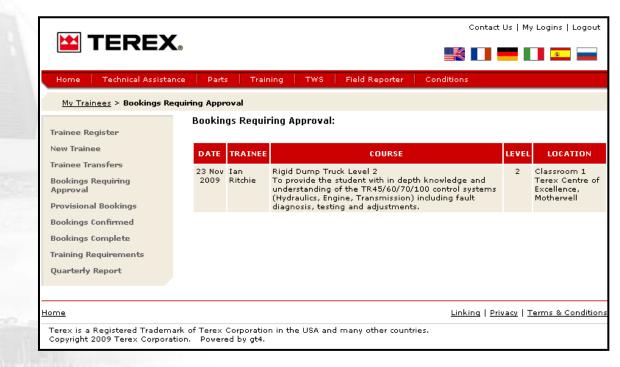

#### **Bookings Requiring Approval**

An email will generated and sent to the trainee and dealer principal to alert the principal that a booking request has been logged.

The principal has to login to the portal to view the training request.

#### **Bookings Requiring Approval**

'Bookings Requiring Approval' displays any bookings made by a trainee which require the approval of the Principal before they are forwarded on to the Terex Training Centre for confirmation.

Selecting the booking will open a new screen with more information.

The Principal will receive an automated email to alert them of any requests logged by their trainees.

Once the booking has been approved by the Principal it then becomes a 'Provisional Booking'.

The Principal can also cancel the booking. The trainee will receive an automated email response advising them of this.