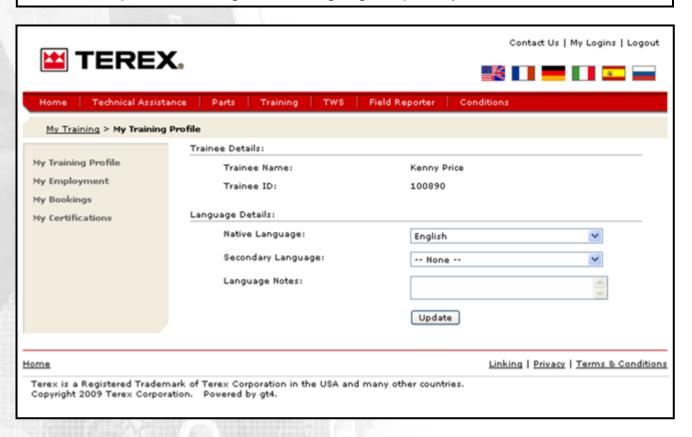

#### **My Training Profile**

'My Training Profile' displays the training ID of the trainee and allows the trainee to update their registered language capability.