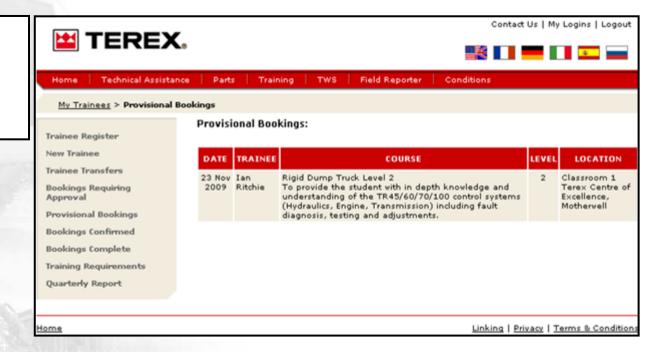

#### **Provisional Bookings: Dealer Principal Screen**

'Provisional Bookings' displays any bookings approved by the principal that are awaiting confirmation from the Terex training centre team.

#### **Provisional Bookings: Trainee Screen**

'Provisional Bookings' displays any bookings approved by the principle that are awaiting confirmation from the Terex training centre team.